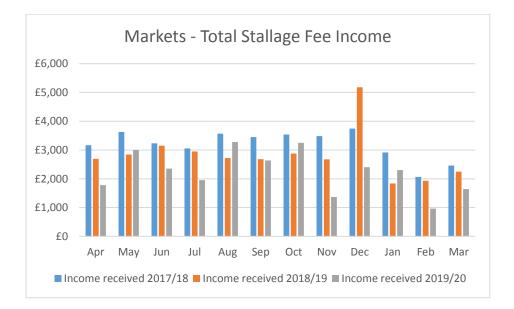

#### 2. Prior years analysis, current financial year projections

The graph below illustrates the actual income that has been received over the last three financial years, split over months. There is no income for 2020/21 as Members have agreed free market rents until April 2021 due to Covid-19.