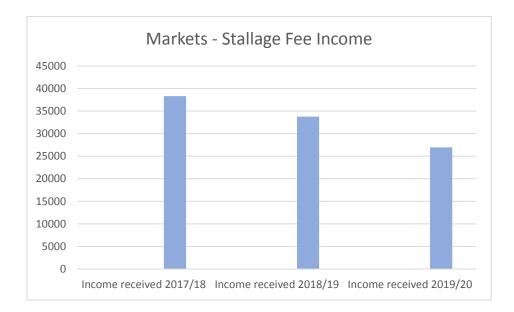

Total income received year on year is illustrated below, there is no income for 2020/21 as Members have agreed free market rents until April 2021 due to Covid-19.

As the table shows income has been gradually reducing since 2017-18.